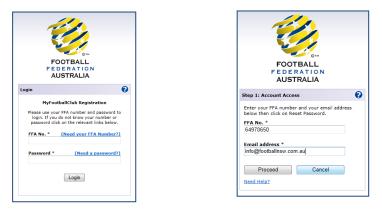

#### STEP 4 – LOG IN

To login to your FFA account please visit the MyFootballClub login page here: <u>https://live.myfootballclub.com.au/SelfReg/Login.aspx?chkcookie=1&ReturnUrl=/selfreg/default.</u> <u>aspx</u>

- a. Enter your FFA number & password. If your login details are correct please proceed to **Step 5**
- b. If you do not have a password click on "need a password"

- c. Enter your email address that was nominated on your profile and select "proceed". If this data matches an email will be sent to you with your new password. Go back to the first login screen and proceed to <u>Step 5</u>.
- d. If the email address entered does not match the one that is in MyFootballClub, you will automatically be redirected to a new screen to validate your account.

Note: When entering in "Last Known Club" type slowly and you will see Club names matching what you have entered appear under the box. Select the correct one.

e. If the data matches, the screen to the right will appear, please enter in your current email address. An email will be sent to you with your new password. Go back to the login screen and enter your new details. Proceed to <u>Step 5</u>.