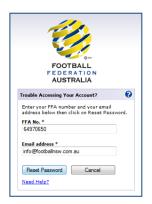

- a. Enter your FFA number & password. If your login details are correct please proceed to **Step 5**
- b. If you do not have a password click on "need a password"

- c. Enter your email address that was nominated on your profile and select "proceed". If this data matches an email will be sent to you with your new password. Go back to the first login screen and proceed to <u>Step 5</u>.
- d. If the email address entered does not match the one that is in MyFootballClub, you will automatically be redirected to a new screen to validate your account.