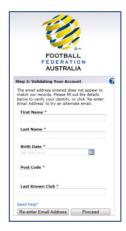

- a. Enter your FFA number & password. If your login details are correct please proceed to **Step 5**
- b. If you do not have a password click on "need a password"

- c. Enter your email address that was nominated on your profile and select "proceed". If this data matches an email will be sent to you with your new password. Go back to the first login screen and proceed to <u>Step 5</u>.
- d. If the email address entered does not match the one that is in MyFootballClub, you will automatically be redirected to a new screen to validate your account.

Note: When entering in "Last Known Club" type slowly and you will see Club names matching what you have entered appear under the box. Select the correct one.

e. If the data matches, the screen to the right will appear, please enter in your current email address. An email will be sent to you with your new password. Go back to the login screen and enter your new details. Proceed to <u>Step 5</u>.