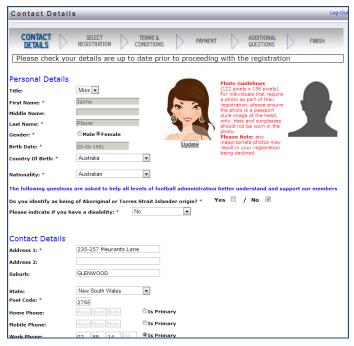

b. You will be asked to check and update your personal details then click "*Next*".

Photo guidelines are detailed on this screen in the registration process.

Photos should be of head and shoulders only (passport style photo). Any photos that do not meet the requirements will deem the registration invalid.